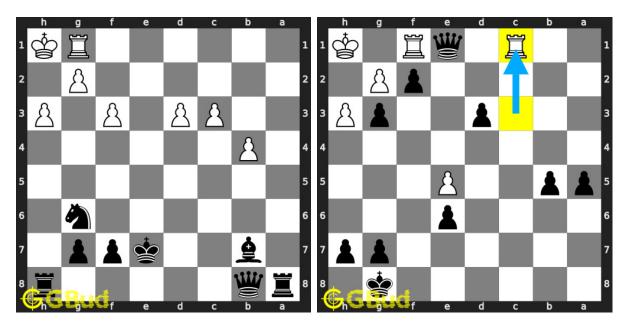

239. You lost your queen. What will you do 240. Mate in 3 moves Level : easy, Next Move : White Solution : https://gbud.in/gc48r64

Level : medium, Next Move : W Solution : https://gbud.in/gc48

Figure 1: Solve other puzzles @ https://gbud.in/chsgppz