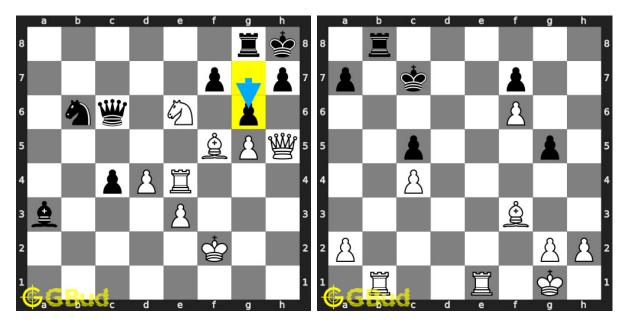

## Chess endgame puzzles 231 to 240

231. Mate in 2 moves Level: medium, Next Move: White Level: hard, Next Move: White Solution : https://gbud.in/gc48r64

232. Mate in 3 moves Solution : https://gbud.in/gc48r64