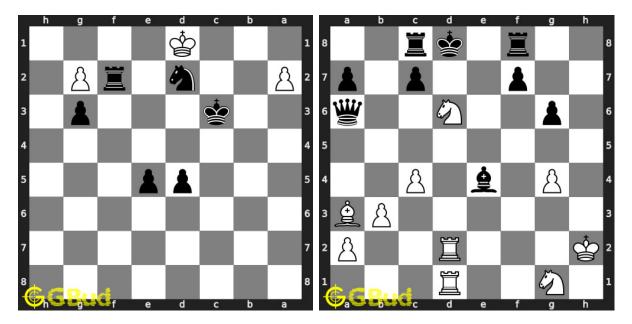

238. Mate in 3 moves Level : hard, Next Move : Black Solution : https://gbud.in/gc48r64

Access the latest version of this article at https://gbud.in/blog/game/chess/chess-puzzles/chess-endgame-puzzles-231-to-240.html