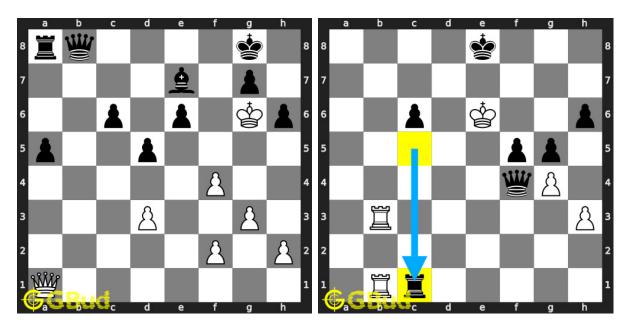

235. Mate in 3 moves Level : hard, Next Move : Black Solution : https://gbud.in/gc48r64

**236.** Mate in 3 moves Level : hard, Next Move : White Solution : https://gbud.in/gc48r64

237. Mate in 3 moves Level : hard, Next Move : Black Solution : https://gbud.in/gc48r64